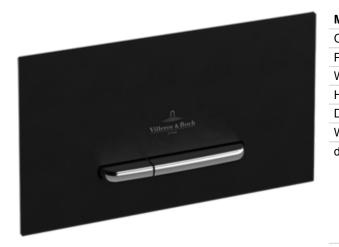

## 1. POSITION

| Model               | 922169                                                                                                                                                                                                                                              |  |
|---------------------|-----------------------------------------------------------------------------------------------------------------------------------------------------------------------------------------------------------------------------------------------------|--|
| Collection          | ViConnect                                                                                                                                                                                                                                           |  |
| PROJECTS            | PLUS                                                                                                                                                                                                                                                |  |
| Width               | 253 mm                                                                                                                                                                                                                                              |  |
| Height              | 145 mm                                                                                                                                                                                                                                              |  |
| Depth               | 20 mm                                                                                                                                                                                                                                               |  |
| Weight              | 0,37 kg                                                                                                                                                                                                                                             |  |
| description         | E300<br>made of plastic<br>support frame and fastening bolts,<br>water-saving dual flush plate<br>individual packaging materials<br>made of high-quality plastic, buttons<br>in matt chrome                                                         |  |
| material            | made of plastic                                                                                                                                                                                                                                     |  |
| Specification texts | ViConnect; WC flush plate; E300;<br>made of plastic; Size: 253 x 145 x<br>20 mm; support frame and<br>fastening bolts, water-saving dual<br>flush plate; individual packaging<br>materials; made of high-quality<br>plastic, buttons in matt chrome |  |

## COLOURS

| Black Matt      | 922169AN | 4051202733162 |
|-----------------|----------|---------------|
| Anthracite Matt | 922169D8 | 4051202733155 |
| White Matt      | 922169N5 | 4051202733179 |